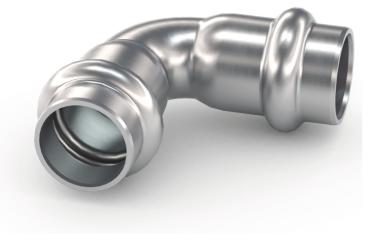

## **Fittings**

#### Tube requirements

**Excellent formability** 

Homogeneous strength and elongation

Minimised fluctuations in wall thickness

Very good weld seam quality

Homogeneous, fine-grain microstructure in weld seam and basic material

**Excellent welding properties** 

Excellent surface condition (internal and external)

Minimised surface discontinuities (adhesions, scratches, dents etc.)

## Materials & dimensions, fittings

| Application | Tube standard | Steel grades | Delivery condition | Dimensions range mm                                        |
|-------------|---------------|--------------|--------------------|------------------------------------------------------------|
| Fittings    | EN 10305-3    | E195<br>E235 | +N                 | Outside diameter 12 - 90 mm<br>Wall thickness 1.3 - 3.5 mm |