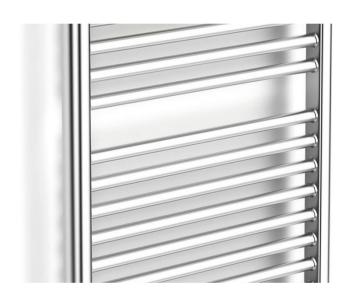

## **Radiators**

### Tube requirements

Good formability

Very good weld seam quality

Homogeneous microstructure in weld seam and basic material

Excellent welding properties

Good joining properties (welding/soldering)

Minimised fluctuations in wall thickness and inner/outer dimensions

Excellent surface condition

 $Good\ suitability\ for\ chromium\ plating\ and\ coating$ 

Minimised surface discontinuities (adhesions, scratches, dents etc.)

## Materials & dimensions, radiators

| Application | Tube standard            | Steel grades | Delivery condition | Dimensions range mm                                                                    |
|-------------|--------------------------|--------------|--------------------|----------------------------------------------------------------------------------------|
| Radiators   | EN 10305-3<br>EN 10305-5 | E195<br>E235 | +CR2               | Various precision and circular tubes, in all conventional sizes and others on request. |